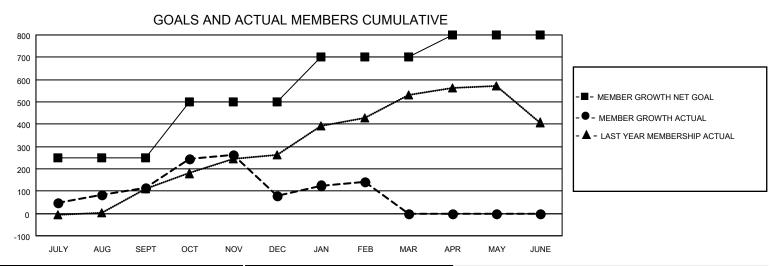

## MONTHLY MEMBERSHIP PROGRESS REPORT

LOCATION INDIA District 318 E Results as of: 2/28/2023

| Clubs RESULTS FOR 2022-2023 |   |   |   | Members RESULTS FOR 2022-2023 |     |     |     |
|-----------------------------|---|---|---|-------------------------------|-----|-----|-----|
|                             |   |   |   |                               |     |     |     |
| JULY/AUG/SEPT               | 4 | 3 | 1 | JULY/AUG/SEPT                 | 250 | 255 | 133 |
| OCT/NOV/DEC                 | 5 | 5 | 3 | OCT/NOV/DEC                   | 250 | 288 | 286 |
| JAN/FEB/MAR                 | 3 | 1 | 2 | JAN/FEB/MAR                   | 200 | 190 | 114 |
| APR/MAY/JUNE                | 3 | 0 | 0 | APR/MAY/JUNE                  | 100 | 0   | 0   |