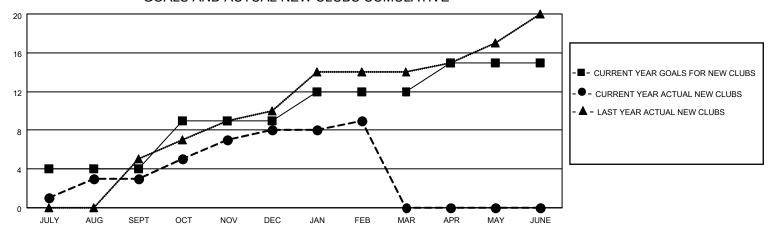

## MONTHLY MEMBERSHIP PROGRESS REPORT

LOCATION INDIA District 318 E Results as of: 2/28/2023

| Clubs RESULTS FOR 2022-2023 |   |   |   | Members RESULTS FOR 2022-2023 |     |     |     |
|-----------------------------|---|---|---|-------------------------------|-----|-----|-----|
|                             |   |   |   |                               |     |     |     |
| JULY/AUG/SEPT               | 4 | 3 | 1 | JULY/AUG/SEPT                 | 250 | 255 | 133 |
| OCT/NOV/DEC                 | 5 | 5 | 3 | OCT/NOV/DEC                   | 250 | 288 | 286 |
| JAN/FEB/MAR                 | 3 | 1 | 2 | JAN/FEB/MAR                   | 200 | 190 | 114 |
| APR/MAY/JUNE                | 3 | 0 | 0 | APR/MAY/JUNE                  | 100 | 0   | 0   |